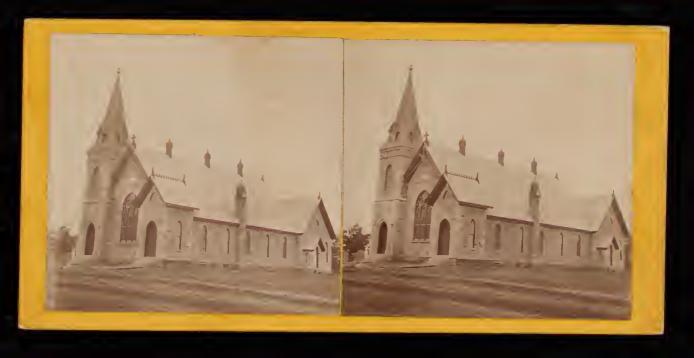

f- 11. 11. T. HEATH, Pholo, Grand Rapids









a and Presbyterian Church Cañon City Colorado July 1907



















Prestylerien Bhutch. Esperance New York.











L I.SH COLU BIA

Built entirely by Trimsheard Indians.



# FERGUSON CORNER OF

AND EIGHTEENTH STREETS.

SUNDAY SCHOOL AT 10 a.m.

PREACHING AT II a. m. and 7:30 p. m.

# PRESBYTERIAN CHURCH.

### Rochester, Minnesota.

**Rev. SHELDON JACKSON, Pastor.** Residence in rear of Church.

This Church, situated on the corner of Zumbro and Prospect streets, is open for divine worship every Sabbath. Strangers visiting the city, and citizens, are cordially invited to attend

Morning Service, 10<sup>1</sup>/<sub>2</sub> o'clock.
Evening Service, 7 o'clock.
Sabbath School, 2 o'clock.
Prayer-Meeting, Wednesday Eve.
Female Prayer-Meeting, Thursday Afternoon.

#### COMMUNION.

| 2d | Sabbath | in | January. |
|----|---------|----|----------|
|